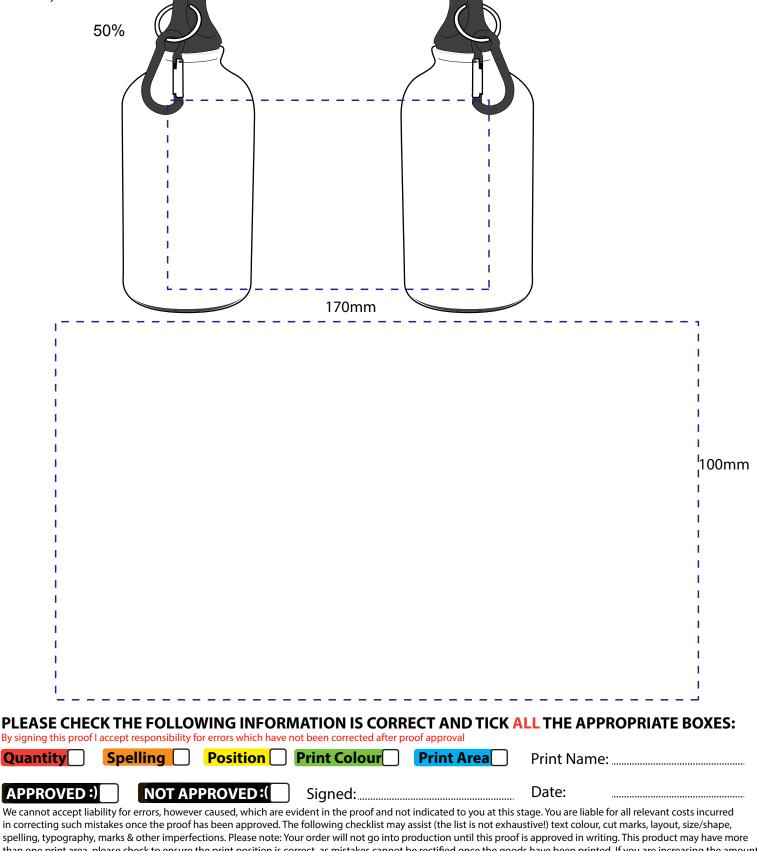

## Product Code:MG0012 Product Colour: WHITE Max Print Area:170mm x 100mm

Any special print requirements must be advised at approval stage (However a new visual may have to be done and approved which may affect the lead time) We may at times advise you of our concerns with regards to the print or print colour on the PDF proof, if approval is given this is unfortunately at your own risk. If a photograph is required of the item this may be chargeable and this is quite often done on day of despatch and could delay your order if approval isn't received immediately.

than one print area, please check to ensure the print position is correct as mistakes cannot be rectified once the goods have been printed. If you are increasing the amount of prints or position to what is showing on your order acknowledgement additional charges will apply. The visual in not designed to be an accurate representation of the actual product or print. It is primarily to depict the desired logo for size and positional checking and sign off. Due to the restrictions and constraints of printing, we can only use 'coated'ink, therefore your pantone reference will need to be a 'C' code. Please double check the pantone colour against a coated pantone book before approving the artwork. Also the colour and texure of a product can have an effect on the final print colour.