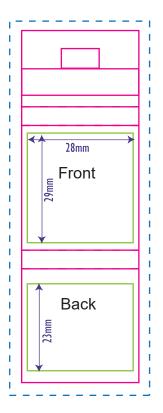

## Product Name: Chocolate Neapolitans (1 Colour Foil Blocked)

Place artwork in the Artwork layer 'Measurements' & 'Guides' layer can be turned on/off as you please.

MAGENTA line indicates finished size / cutting / fold marks. BLUE dashed line indicates bleed requirements of 3mm.

To avoid losing important text and images please keep within the GREEN safety zone. (3mm from the cut/crease lines).

Artwork requirements:

- \*All fonts to be outlined
- \*All images to be Embedded
- \*All images to be a minimum of 300dpi